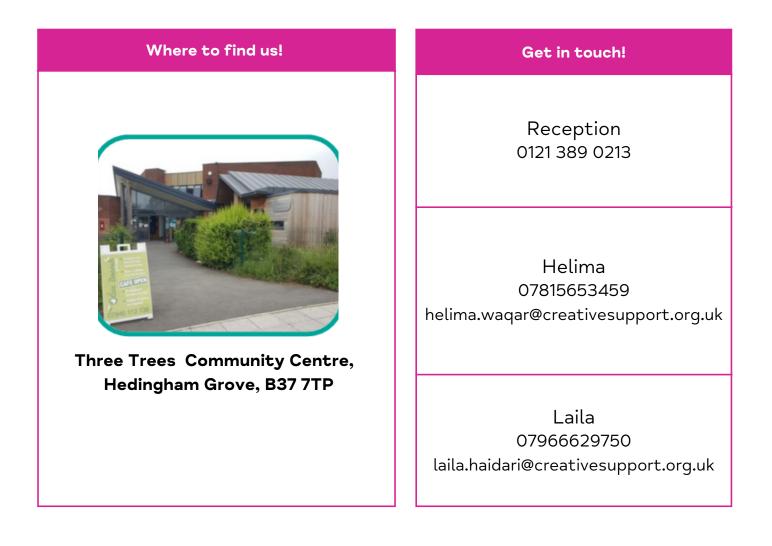

## The Mental Health & Wellbeing Hubs

North Solihull Timetable: 14th Oct-22nd Dec

Three Trees Community Centre, Hedingham Grove, B37 7TP